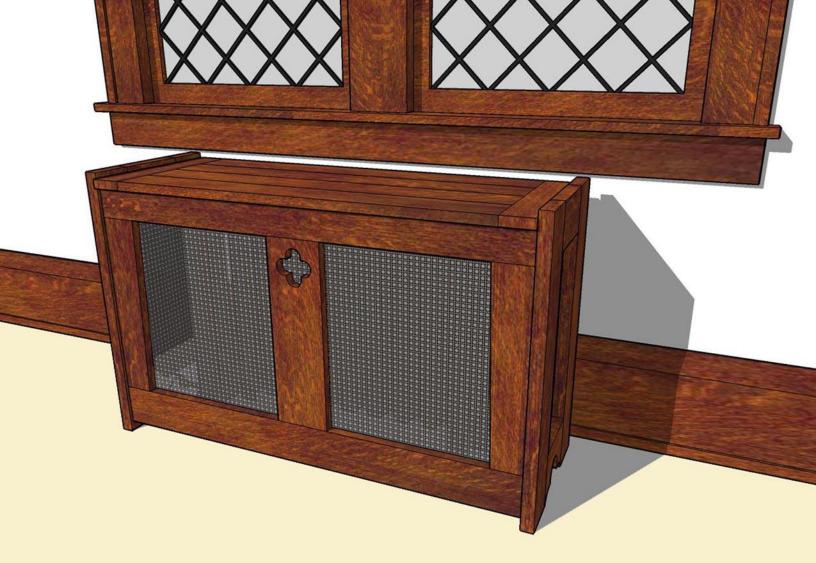

# Roughly Square, LLC Studio and Workshop

~ RADIATOR COVERS ~

~ PRAIRIE STYLE VASE ~