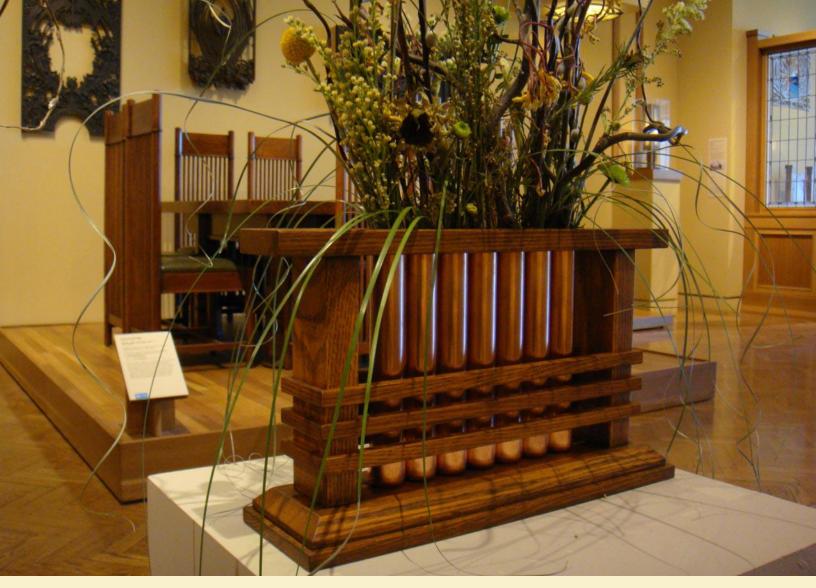

# Roughly Square, LLC Studio and Workshop

~ RADIATOR COVERS ~

~ PRAIRIE STYLE VASE ~