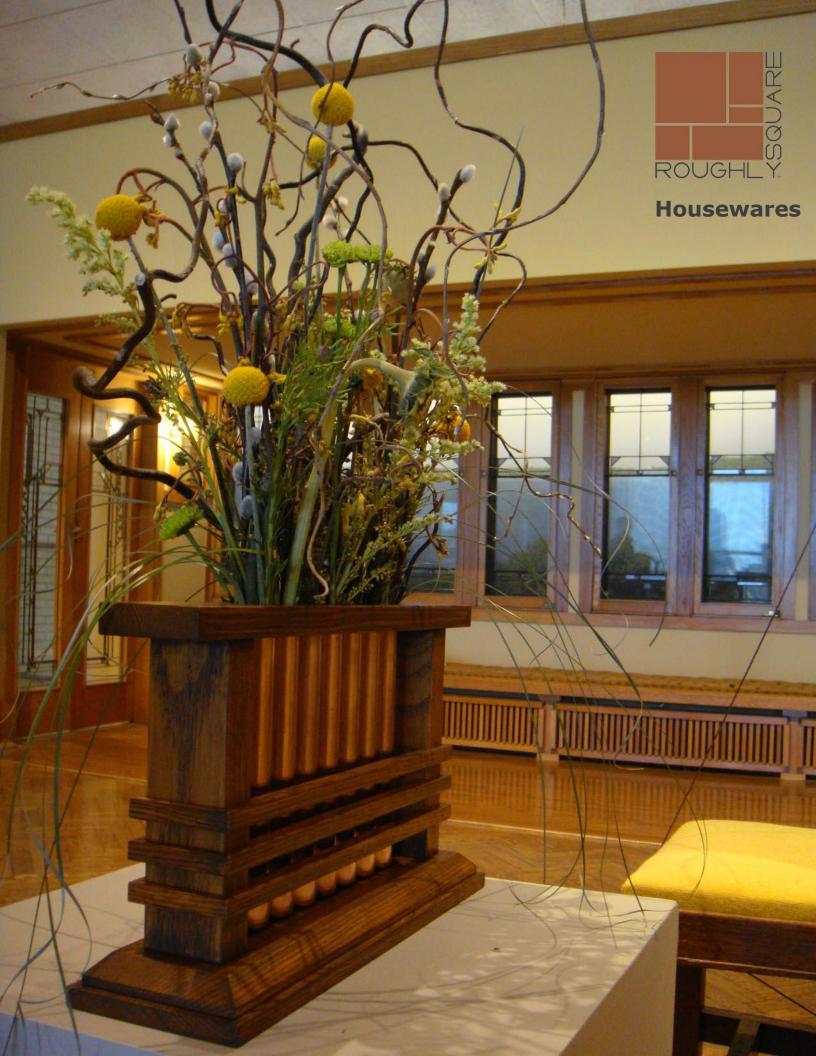

# Roughly Square, LLC Studio and Workshop

~ RADIATOR COVERS ~

~ PRAIRIE STYLE VASE ~